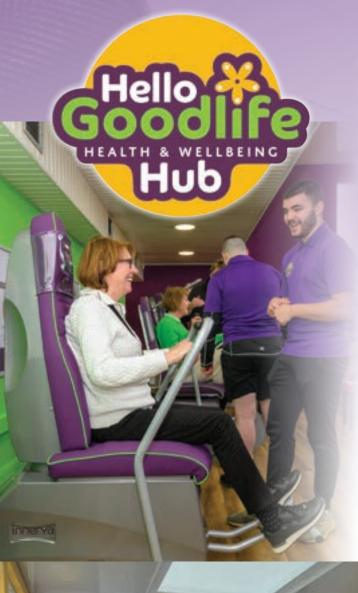

of users say that they can

move better

The first Hello GoodLife Health & Wellbeing Hub opened in Castle Leisure Centre, Castlebar, Mayo in 2024 and currently has grown it's membership to 500 plus people. exercise is Power-assisted for everv BODY regardless of age or physical condition. The Hello Good Life Hub Circuit is 12 machines with up to 3 minutes on each machine. In less than 40 minutes a complete body work out is achieved and every muscle in the body is exercised.

On most machines people are upright and enjoy engaging in socially inclusive and uplifting exercise experiences that prioritise their social, mental, physical health and their overall wellbeing.