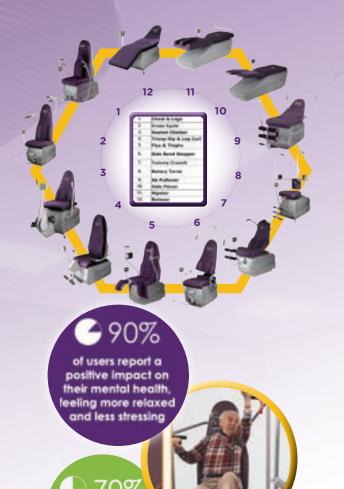

of users say that they can

move better

The first Hello GoodLife Health & Wellbeing Hub opened in Castle Leisure Centre, Castlebar, Mayo in 2024 and currently has grown it's membership to 500 plus people. exercise is Power-assisted for everv BODY regardless of age or physical condition. The Hello Good Life Hub Circuit is 12 machines with up to 3 minutes on each machine. In less than 40 minutes a complete body work out is achieved and every muscle in the body is exercised.